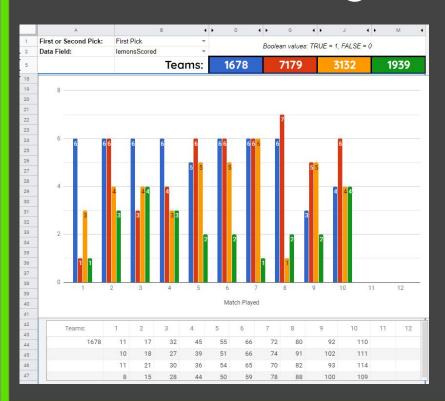

#### Scouting Data

- Optimized visualization
  - Spreadsheets are great
  - Needs to be set up beforehand
- Spreadsheet formatting
  - Conditional
  - Number
  - Freezing
  - Alternating colors
  - Filters
- See our ScoutingSystems workshop