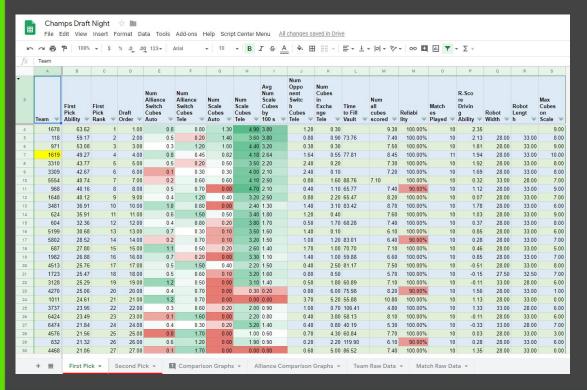

#### Scouting Data

- Optimized visualization
  - Spreadsheets are great
  - Needs to be set up beforehand
- Spreadsheet formatting
  - Conditional
  - Number
  - Freezing
  - Alternating colors
  - Filters
- See our ScoutingSystems workshop

### Identify Your Goals

- What are your criteria?
  - Valued attributes/data points
  - o First vs. Second pick
  - o DNPs
  - What is your role?
- List length 24 for regionals, 32 for champs
- Meeting length
  - Sleep is important
- Predict alliances if you're seeded high

#### Creating an Initial Picklist

- Meeting with known alliance partner
- Grind through the data
  - Scouting data
  - Match videos
  - Graphs/trends
  - Anecdotes
  - Observations
- Discuss, Debate, Decide!
  - Pairwise rankings
  - Pros and cons
  - Play devil's advocate
  - Group consensus
- Maintain productivity