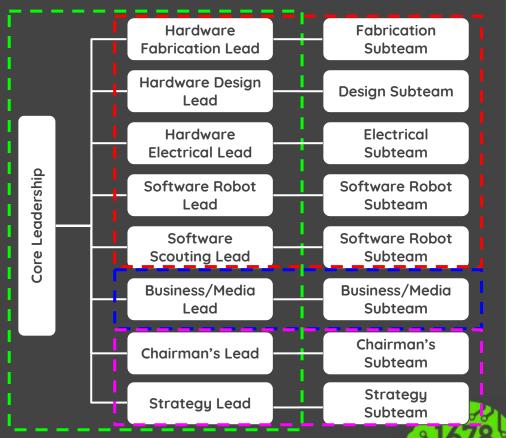

#### Team Structure

- Core leadership
- Leadership
- Subteams
  - Technical
  - o Business/Media
  - Extra
- Outreach Leads